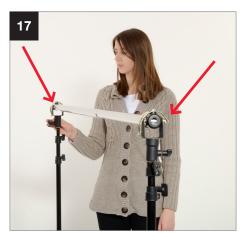

## **Setup Solo Background Support**

Solo Background Support 3m (10')

LL LB1105 > 2
Solo Background Support
4m (13')
LL LB1142 > 22

During 2021 all Lastolite By Manfrotto products were rebranded to Manfrotto. The illustrations within these instructions may feature both Lastolite by Manfrotto and Manfrotto branded products.

## **Setup Solo Background Support**

Solo Background Support

4m (13')

LL LB1142

Solo Support Extension

2m (6.5')

LL LB1143

During 2021 all Lastolite By Manfrotto products were rebranded to Manfrotto. The illustrations within these instructions may feature both Lastolite by Manfrotto and Manfrotto branded products.