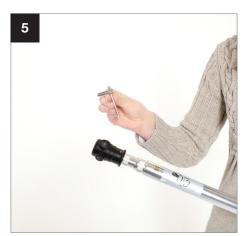

## **Setup Solo Background Support**

Solo Background Support 3m (10')

LL LB1105 > 2
Solo Background Support
4m (13')
LL LB1142 > 22























During 2021 all Lastolite By Manfrotto products were rebranded to Manfrotto. The illustrations within these instructions may feature both Lastolite by Manfrotto and Manfrotto branded products.

Depending on the timing of your purchase and retailers stock availability, you may have received/will receive either a Lastolite By Manfrotto or Manfrotto branded version.

Please be assured the product is exactly the same, just branded differently.

LL B5000059



## **Setup Solo Background Support**



















Solo Background Support

4m (13')

LL LB1142

Solo Support Extension

2m (6.5')

LL LB1143



During 2021 all Lastolite By Manfrotto products were rebranded to Manfrotto. The illustrations within these instructions may feature both Lastolite by Manfrotto and Manfrotto