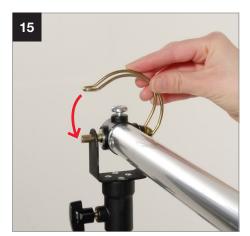

## **Setup Solo Background Support**

Solo Background Support 3m (10')

LL LB1105 > 2
Solo Background Support
4m (13')
LL LB1142 > 22

During 2021 all Lastolite By Manfrotto products were rebranded to Manfrotto. The illustrations within these instructions may feature both Lastolite by Manfrotto and Manfrotto branded products.

## **Setup Solo Background Support**

Solo Background Support

4m (13')

LL LB1142

Solo Support Extension

2m (6.5')

LL LB1143

During 2021 all Lastolite By Manfrotto products were rebranded to Manfrotto. The illustrations within these instructions may feature both Lastolite by Manfrotto and Manfrotto branded products.