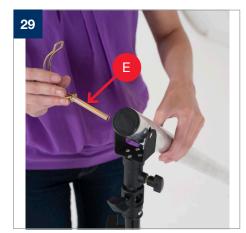

lite By Manfrotto or Manfrotto branded version.

Please be assured the product is exactly the same, just branded differently.

LL B5000059



## **Setup Solo Background Support**



















Solo Background Support

4m (13')

LL LB1142

Solo Support Extension

2m (6.5')

LL LB1143



During 2021 all Lastolite By Manfrotto products were rebranded to Manfrotto. The illustrations within these instructions may feature both Lastolite by Manfrotto and Manfrotto branded products.

Depending on the timing of your purchase and retailers stock availability, you may have received/will receive either a Lastolite By Manfrotto or Manfrotto branded version.

Please be assured the product is exactly the same, just branded differently.

LL B5000059



## **Setup Solo Background Support**

















Manfrotto
A Vites Group Brand