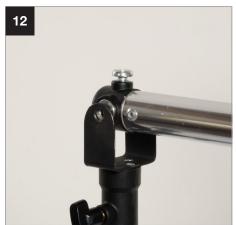

## **Setup Solo Background Support**

Solo Background Support 3m (10')

LL LB1105 > 2
Solo Background Support
4m (13')
LL LB1142 > 22

During 2021 all Lastolite By Manfrotto products were rebranded to Manfrotto. The illustrations within these instructions may feature both Lastolite by Manfrotto and Manfrotto branded products.