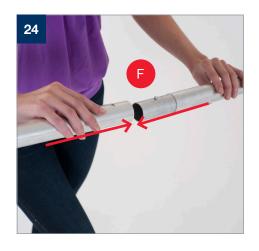

## **Setup Solo Background Support**

Solo Background Support 3m (10')

LL LB1105 > 2
Solo Background Support
4m (13')
LL LB1142 > 22

During 2021 all Lastolite By Manfrotto products were rebranded to Manfrotto. The illustrations within these instructions may feature both Lastolite by Manfrotto and Manfrotto branded products.

## **Setup Solo Background Support**

Solo Background Support

4m (13')

LL LB1142

Solo Support Extension

2m (6.5')

LL LB1143

During 2021 all Lastolite By Manfrotto products were rebranded to Manfrotto. The illustrations within these instructions may feature both Lastolite by Manfrotto and Manfrotto branded products.