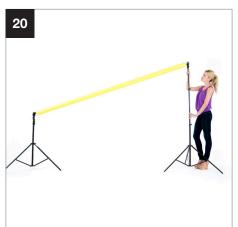

## **Setup Solo Background Support**

Solo Background Support 3m (10')

LL LB1105 > 2
Solo Background Support
4m (13')
LL LB1142 > 22

During 2021 all Lastolite By Manfrotto products were rebranded to Manfrotto. The illustrations within these instructions may feature both Lastolite by Manfrotto and Manfrotto branded products.