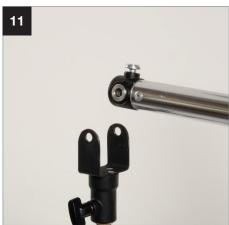

## **Setup Solo Background Support**

Solo Background Support 3m (10')

LL LB1105 > 2
Solo Background Support
4m (13')
LL LB1142 > 22

During 2021 all Lastolite By Manfrotto products were rebranded to Manfrotto. The illustrations within these instructions may feature both Lastolite by Manfrotto and Manfrotto branded products.