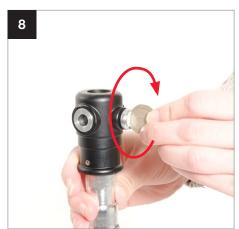

## **Setup Solo Background Support**

Solo Background Support 3m (10')

LL LB1105 > 2
Solo Background Support
4m (13')
LL LB1142 > 22

During 2021 all Lastolite By Manfrotto products were rebranded to Manfrotto. The illustrations within these instructions may feature both Lastolite by Manfrotto and Manfrotto branded products.