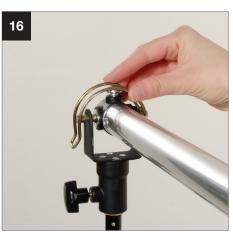

## **Setup Solo Background Support**

Solo Background Support 3m (10')

LL LB1105 > 2
Solo Background Support
4m (13')
LL LB1142 > 22

During 2021 all Lastolite By Manfrotto products were rebranded to Manfrotto. The illustrations within these instructions may feature both Lastolite by Manfrotto and Manfrotto branded products.

## **Setup Solo Background Support**

Solo Background Support

4m (13')

LL LB1142

Solo Support Extension

2m (6.5')

LL LB1143

During 2021 all Lastolite By Manfrotto products were rebranded to Manfrotto. The illustrations within these instructions may feature both Lastolite by Manfrotto and Manfrotto branded products.