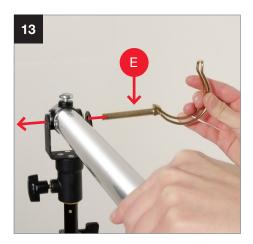

## **Setup Solo Background Support**

Solo Background Support 3m (10')

LL LB1105 > 2
Solo Background Support
4m (13')
LL LB1142 > 22

During 2021 all Lastolite By Manfrotto products were rebranded to Manfrotto. The illustrations within these instructions may feature both Lastolite by Manfrotto and Manfrotto branded products.