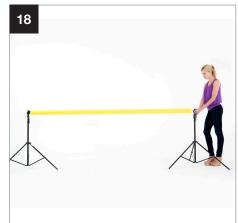

## **Setup Solo Background Support**

Solo Background Support 3m (10')

LL LB1105 > 2
Solo Background Support
4m (13')
LL LB1142 > 22

During 2021 all Lastolite By Manfrotto products were rebranded to Manfrotto. The illustrations within these instructions may feature both Lastolite by Manfrotto and Manfrotto branded products.