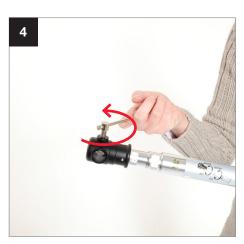

## **Setup Solo Background Support**

Solo Background Support 3m (10')

LL LB1105 > 2
Solo Background Support
4m (13')
LL LB1142 > 22























During 2021 all Lastolite By Manfrotto products were rebranded to Manfrotto. The illustrations within these instructions may feature both Lastolite by Manfrotto and Manfrotto branded products.

Depending on the timing of your purchase and retailers stock availability, you may have received/will receive either a Lastolite By Manfrotto or Manfrotto branded version.

Please be assured the product is exactly the same, just branded differently.

LL B5000059



## **Setup Solo Background Support**



















Solo Background Support

4m (13')

LL LB1142

Solo Support Extension

2m (6.5')

LL LB1143



During 2021 all Lastolite By Manfrotto products were rebranded to Manfrotto. The illustrations within these instructions may feature both Lastolite by Manfrotto and Manfrot