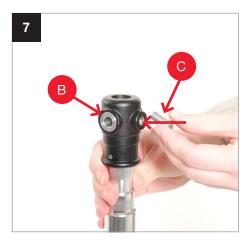

## **Setup Solo Background Support**

Solo Background Support 3m (10')

LL LB1105 > 2
Solo Background Support
4m (13')
LL LB1142 > 22

During 2021 all Lastolite By Manfrotto products were rebranded to Manfrotto. The illustrations within these instructions may feature both Lastolite by Manfrotto and Manfrotto branded products.