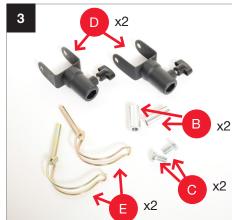

## **Setup Solo Background Support**

Solo Background Support 3m (10')

LL LB1105 > 2
Solo Background Support
4m (13')
LL LB1142 > 22























During 2021 all Lastolite By Manfrotto products were rebranded to Manfrotto. The illustrations within these instructions may feature both Lastolite by Manfrotto and Manfrotto branded products.

Depending on the timing of your purchase and retailers stock availability, you may have received/will receive either a Lastolite By Manfrotto or Manfrotto branded version.

Please be assured the product is exactly the same, just branded differently.

LL B5000059



## **Setup Solo Background Support**



















Solo Background Support

4m (13')

LL LB1142

Solo Support Extension

2m (6.5')

LL LB1143



During 2021 all Lastolite By Manfrotto products were rebranded to Manfrotto. The illustrations within these instructions may feature both Lastolite by Manfrotto and Manfr