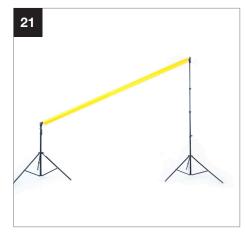

## **Setup Solo Background Support**

Solo Background Support 3m (10')

LL LB1105 > 2
Solo Background Support
4m (13')
LL LB1142 > 22

During 2021 all Lastolite By Manfrotto products were rebranded to Manfrotto. The illustrations within these instructions may feature both Lastolite by Manfrotto and Manfrotto branded products.