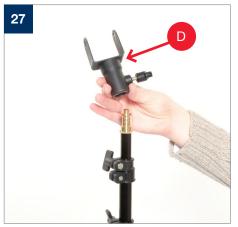

astolite By Manfrotto or Manfrotto branded version.

Please be assured the product is exactly the same, just branded differently.

LL B5000059



## **Setup Solo Background Support**



















Solo Background Support

4m (13')

LL LB1142

Solo Support Extension

2m (6.5')

LL LB1143



During 2021 all Lastolite By Manfrotto products were rebranded to Manfrotto. The illustrations within these instructions may feature both Lastolite by Manfrotto and Manfrotto branded products.

Depending on the timing of your purchase and retailers stock availability, you may have received/will receive either a Lastolite By Manfrotto or Manfrotto branded version.

Please be assured the product is exactly the same, just branded differently.

LL B5000059



## **Setup Solo Background Support**

















Manfrotto
A Vites Group Brand