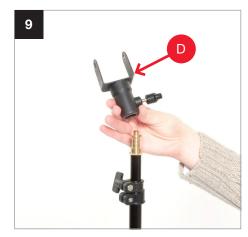

## **Setup Solo Background Support**

Solo Background Support 3m (10')

LL LB1105 > 2
Solo Background Support
4m (13')
LL LB1142 > 22

During 2021 all Lastolite By Manfrotto products were rebranded to Manfrotto. The illustrations within these instructions may feature both Lastolite by Manfrotto and Manfrotto branded products.