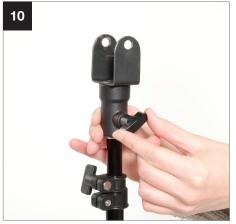

## **Setup Solo Background Support**

Solo Background Support 3m (10')

LL LB1105 > 2
Solo Background Support
4m (13')
LL LB1142 > 22

During 2021 all Lastolite By Manfrotto products were rebranded to Manfrotto. The illustrations within these instructions may feature both Lastolite by Manfrotto and Manfrotto branded products.