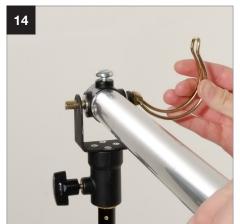

## **Setup Solo Background Support**

Solo Background Support 3m (10')

LL LB1105 > 2
Solo Background Support
4m (13')
LL LB1142 > 22

During 2021 all Lastolite By Manfrotto products were rebranded to Manfrotto. The illustrations within these instructions may feature both Lastolite by Manfrotto and Manfrotto branded products.

## **Setup Solo Background Support**

Solo Background Support

4m (13')

LL LB1142

Solo Support Extension

2m (6.5')

LL LB1143

During 2021 all Lastolite By Manfrotto products were rebranded to Manfrotto. The illustrations within these instructions may feature both Lastolite by Manfrotto and Manfrotto branded products.