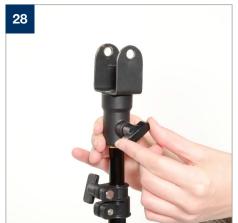

tolite By Manfrotto or Manfrotto branded version.

Please be assured the product is exactly the same, just branded differently.

LL B5000059



## **Setup Solo Background Support**



















Solo Background Support

4m (13')

LL LB1142

Solo Support Extension

2m (6.5')

LL LB1143



During 2021 all Lastolite By Manfrotto products were rebranded to Manfrotto. The illustrations within these instructions may feature both Lastolite by Manfrotto and Manfrotto branded products.

Depending on the timing of your purchase and retailers stock availability, you may have received/will receive either a Lastolite By Manfrotto or Manfrotto branded version.

Please be assured the product is exactly the same, just branded differently.

LL B5000059



## **Setup Solo Background Support**

















Manfrotto
A Vites Group Brand