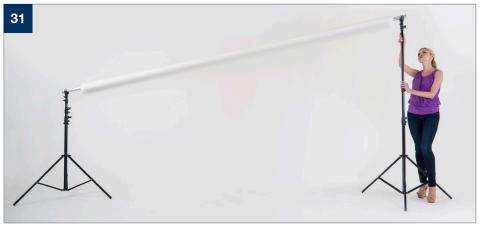

## **Setup Solo Background Support**

Solo Background Support 3m (10')

LL LB1105 > 2
Solo Background Support
4m (13')
LL LB1142 > 22

During 2021 all Lastolite By Manfrotto products were rebranded to Manfrotto. The illustrations within these instructions may feature both Lastolite by Manfrotto and Manfrotto branded products.