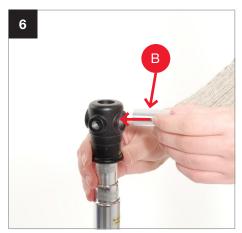

## **Setup Solo Background Support**

Solo Background Support 3m (10')

LL LB1105 > 2
Solo Background Support
4m (13')
LL LB1142 > 22

During 2021 all Lastolite By Manfrotto products were rebranded to Manfrotto. The illustrations within these instructions may feature both Lastolite by Manfrotto and Manfrotto branded products.