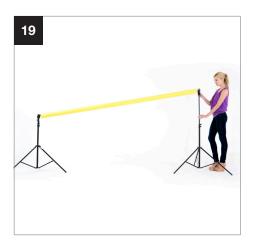

## **Setup Solo Background Support**

Solo Background Support 3m (10')

LL LB1105 > 2
Solo Background Support
4m (13')
LL LB1142 > 22

During 2021 all Lastolite By Manfrotto products were rebranded to Manfrotto. The illustrations within these instructions may feature both Lastolite by Manfrotto and Manfrotto branded products.