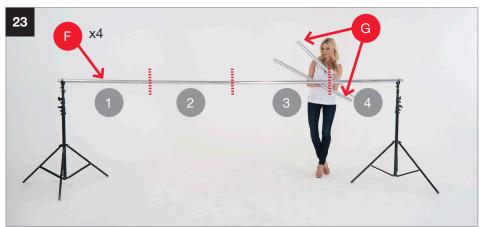

## **Setup Solo Background Support**

Solo Background Support 3m (10')

LL LB1105 > 2
Solo Background Support
4m (13')
LL LB1142 > 22

During 2021 all Lastolite By Manfrotto products were rebranded to Manfrotto. The illustrations within these instructions may feature both Lastolite by Manfrotto and Manfrotto branded products.

## **Setup Solo Background Support**

Solo Background Support

4m (13')

LL LB1142

Solo Support Extension

2m (6.5')

LL LB1143

During 2021 all Lastolite By Manfrotto products were rebranded to Manfrotto. The illustrations within these instructions may feature both Lastolite by Manfrotto and Manfrotto branded products.