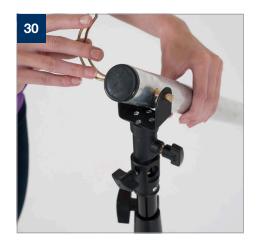

te By Manfrotto or Manfrotto branded version.

Please be assured the product is exactly the same, just branded differently.

LL B5000059



## **Setup Solo Background Support**



















Solo Background Support

4m (13')

LL LB1142

Solo Support Extension

2m (6.5')

LL LB1143



During 2021 all Lastolite By Manfrotto products were rebranded to Manfrotto. The illustrations within these instructions may feature both Lastolite by Manfrotto and Manfrotto branded products.

Depending on the timing of your purchase and retailers stock availability, you may have received/will receive either a Lastolite By Manfrotto or Manfrotto branded version.

Please be assured the product is exactly the same, just branded differently.

LL B5000059



## **Setup Solo Background Support**

















Manfrotto
A Vites Group Brand